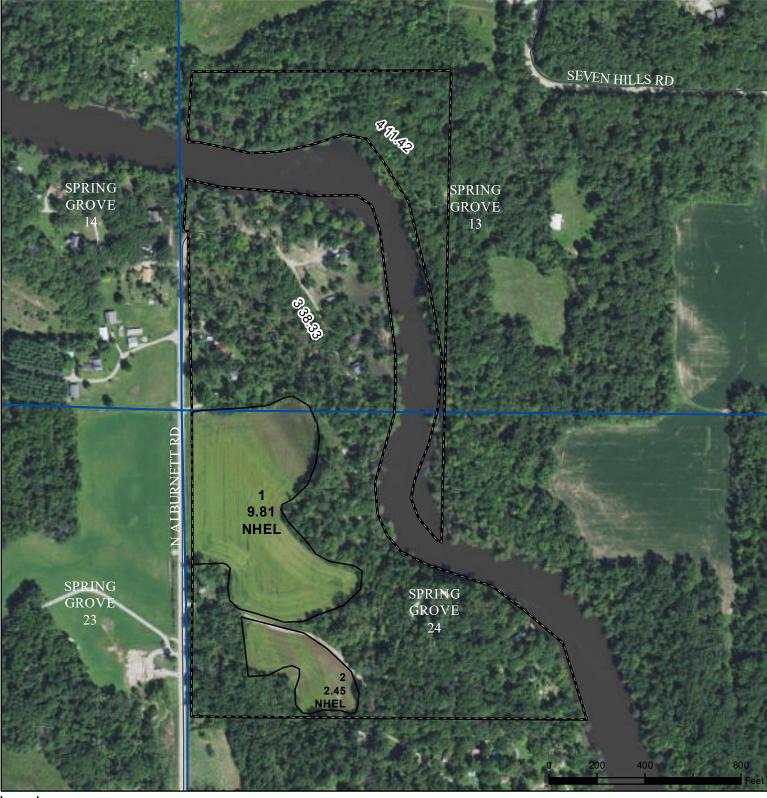

## Legend

Non-Cropland CRP lowa PLSS - Iowa Roads

Tract Boundary Cropland

## Wetland Determination Identifiers

- Restricted Use
- Limited Restrictions  $\nabla$ Exempt from Conservation
- **Compliance Provisions**

Tract Cropland Total: 12.26 acres

2022 Program Year Map Created May 03, 2022

Farm 3564 Tract 9155

United States Department of Agriculture (USDA) Farm Service Agency (FSA) maps are for FSA Program administration only. This map does not represent a legal survey or reflect actual ownership; rather it depicts the information provided directly from the producer and/or National Agricultural Imagery Program (NAIP) imagery. The producer accepts the data 'as is' and assumes all risks associated with its use. USDA-FSA assumes no responsibility for actual or consequential damage incurred as a result of any user's reliance on this data outside FSA boundaries and determinations or contact USDA Natural Resources Conservation Service (NRCS).